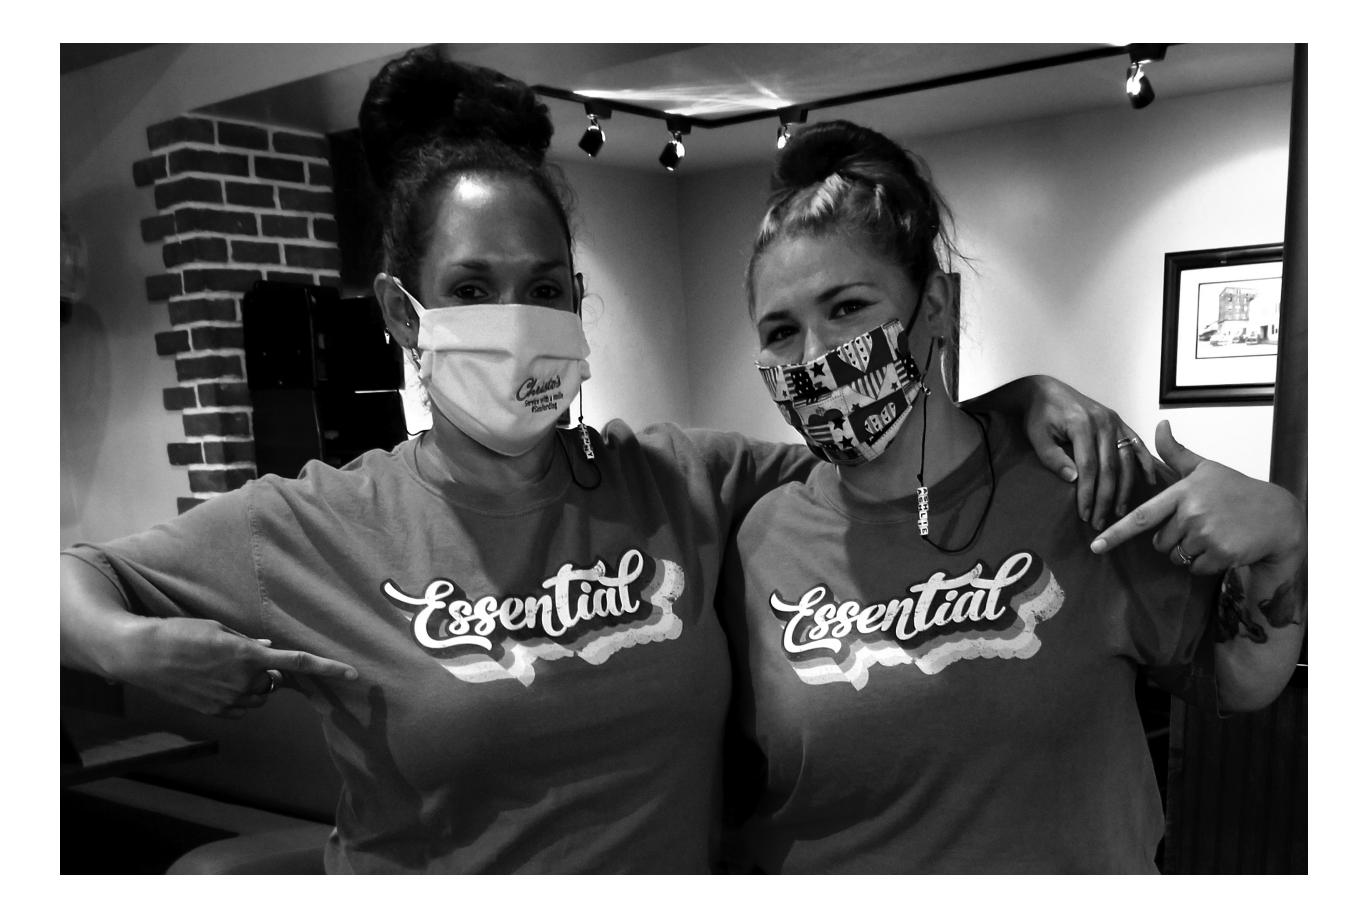

Essential Workers | Michael Hall

### MARCH

| Sunday                      | Monday | Tuesday | Wednesday         | Thursday                                                               | Friday                              | Saturday                                            |
|-----------------------------|--------|---------|-------------------|------------------------------------------------------------------------|-------------------------------------|-----------------------------------------------------|
|                             | 1      | 2       | 3                 | 4                                                                      | 5                                   | 6                                                   |
| 7                           | 8      | 9       | 10                | 11                                                                     | 12                                  | 13                                                  |
| 14                          | 15     | 16      | 17                | 18                                                                     | 19                                  | 20                                                  |
| Daylight Saving Time Begins |        |         | St. Patrick's Day | Sanford Historic Trust<br>Membership Meeting 7 PM<br>Downtown Sanford  |                                     | Spring Begins (Equinox)                             |
| 21                          | 22     | 23      | 24                | 25                                                                     | 26                                  | 27                                                  |
|                             |        |         |                   |                                                                        |                                     | Pints n Paws<br>Downtown Sanford<br>Passover Begins |
| 28                          | 29     | 30      | 31                | Essential Workers<br>Essential workers, Jenny Hawk<br>during Covid-19. | and Ashlie Hall, at Christo's Resta | urant in downtown Sanford                           |