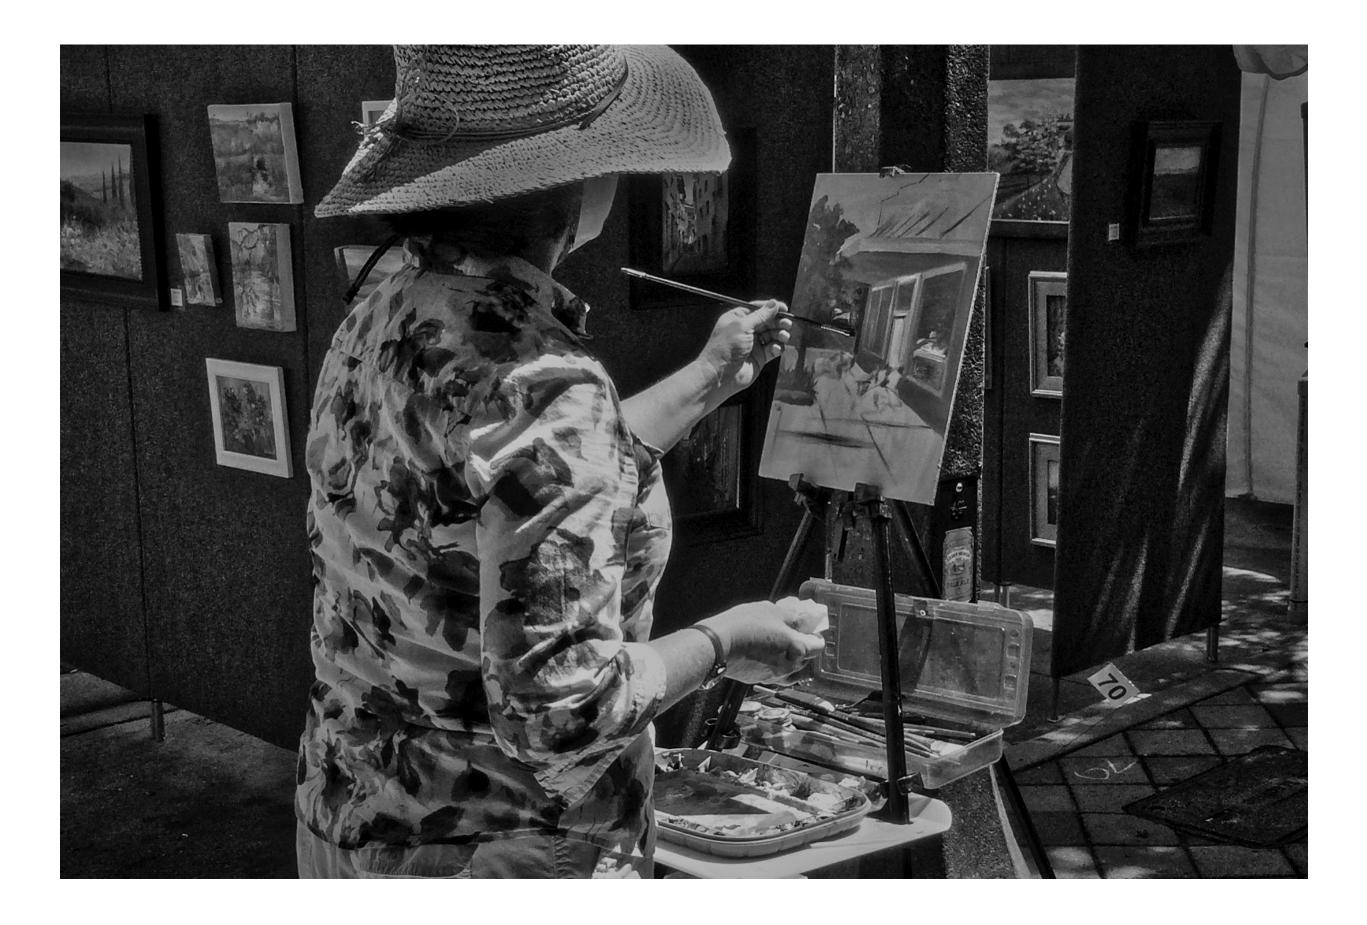

Saint Johns River Festival of the Arts | Tony Cerino

### MAY

| Sunday                                          | Monday                | Tuesday | Wednesday          | Thursday                                                                    | Friday | Saturday |
|-------------------------------------------------|-----------------------|---------|--------------------|-----------------------------------------------------------------------------|--------|----------|
| Saint Johns River<br>Saint Johns River Festival | 1                     |         |                    |                                                                             |        |          |
| 2                                               | 3                     | 4       | 5<br>Cinco de Mayo | 6                                                                           | 7      | 8        |
| <b>9</b><br>Mother's Day                        | 10                    | 11      | 12                 | 13                                                                          | 14     | 15       |
| 16                                              | 17                    | 18      | 19                 | 20<br>Sanford Historic Trust<br>Membership Meeting 7 PM<br>Downtown Sanford | 21     | 22       |
| 23/30                                           | 24/31<br>Memorial Day | 25      | 26                 | 27                                                                          | 28     | 29       |